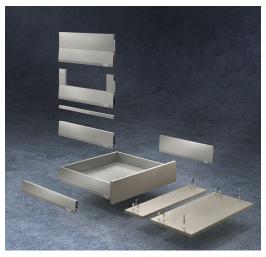

## **Product Info**

MERIVOBOX brings together four innovations: a platform for simplified manufacturing, a minimalist design for a unique look, a new cabinet profile for enhanced functionality and a wellthought-out assembly concept for easy implementation

## **Product Features**

- Versatile mid-market box platform. One single cabinet profile for all possible options.
- Simple to manufacture and assemble with diverse options for combining drawer sides
- Improved manufacturing productivity with fronts and front pieces always manufactured and assembled in the same way.
- Maximum functionality combined with stunning design
- Unique L-shape of cabinet profile for vertical stability with 40/70 kg load capacity.
- Synchronized feather-light glide and high front stability for various applications.
- Opens with a light touch, glides smoothly, and closes silently and effortlessly