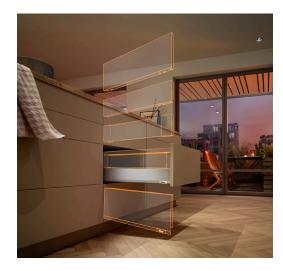

## **Product Info**

MERIVOBOX brings together four innovations: a platform for simplified manufacturing, a minimalist design for a unique look, a new cabinet profile for enhanced functionality and a wellthought-out assembly concept for easy implementation

## **Product Features**

- Versatile mid-market box platform. One single cabinet profile for all possible options.
- Simple to manufacture and assemble with diverse options for combining drawer sides
- Improved manufacturing productivity with fronts and front pieces always manufactured and assembled in the same way.
- Maximum functionality combined with stunning design
- Unique L-shape of cabinet profile for vertical stability with 40/70 kg load capacity.
- Synchronized feather-light glide and high front stability for various applications.
- Opens with a light touch, glides smoothly, and closes silently and effortlessly