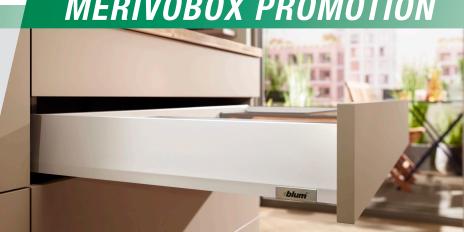

Ablum

McKILLICAN

MERIVOBOX PROMOTION

**SPRING SPECIAL!** 

10% OFF

**MERIVOBOX** 

**INCLUDES ALL MERIVOBOX ITEMS** 

## **Product Info**

MERIVOBOX brings together four innovations: a platform for simplified manufacturing, a minimalist design for a unique look, a new cabinet profile for enhanced functionality and a wellthought-out assembly concept for easy implementation

## **Product Features**

- Versatile mid-market box platform. One single cabinet profile for all possible options.
- Simple to manufacture and assemble with diverse options for combining drawer sides
- Improved manufacturing productivity with fronts and front pieces always manufactured and assembled in the same way.
- Maximum functionality combined with stunning design
- Unique L-shape of cabinet profile for vertical stability with 40/70 kg load capacity.
- Synchronized feather-light glide and high front stability for various applications.
- Opens with a light touch, glides smoothly, and closes silently and effortlessly